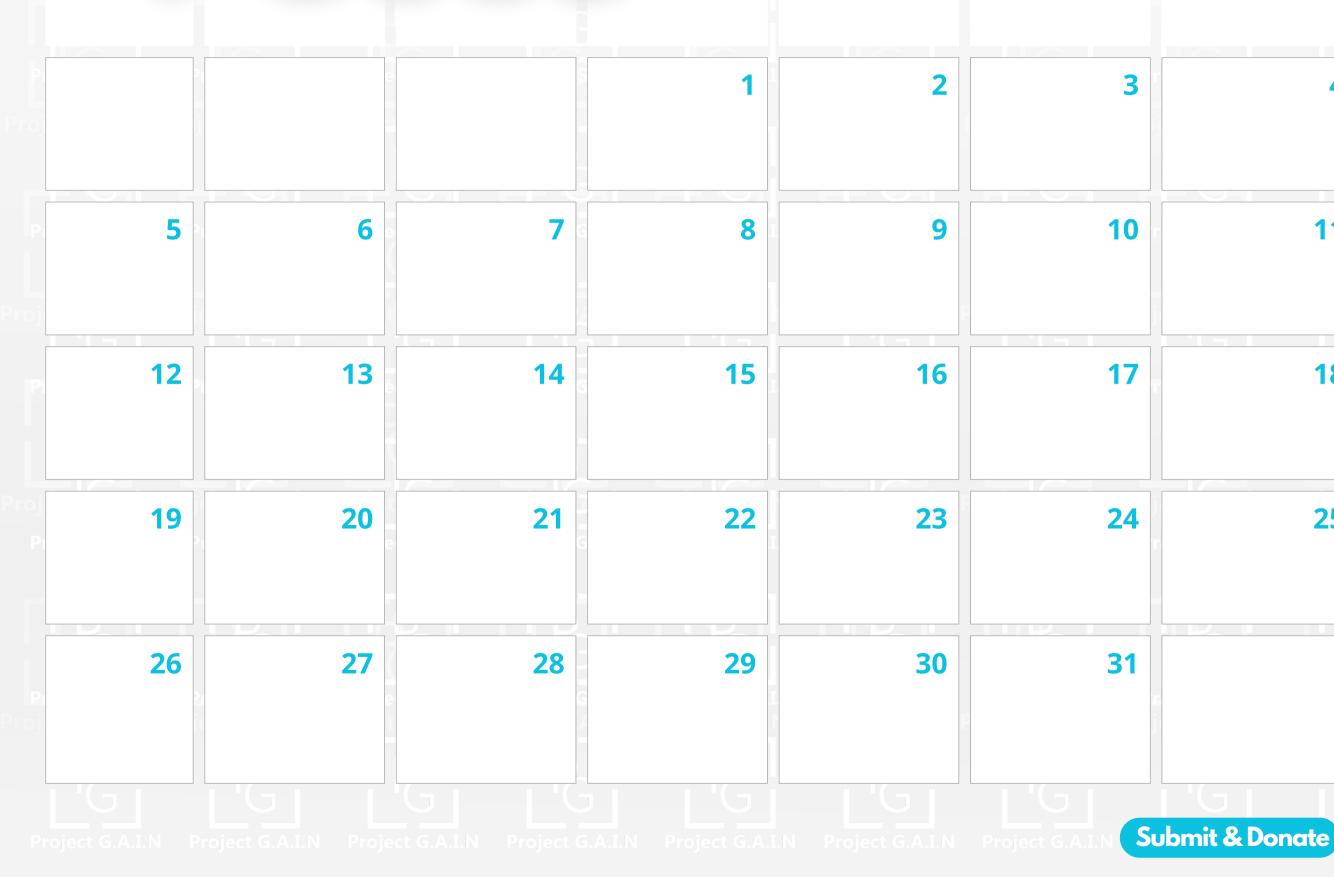

# GARNJECT CONSTRUCTION OF CONSTRUCTION OF CONSTRUCT OF CON

| Proj |    |    |    | 1  | 2  | 3  |  |
|------|----|----|----|----|----|----|--|
| Proj | 5  | 6  | 7  | 8  | 9  | 10 |  |
|      | 12 | 13 | 14 | 15 | 16 | 17 |  |
| Proj | 19 | 20 | 21 | 22 | 23 | 24 |  |
| Proj | 26 | 27 | 28 | 29 | 30 | 31 |  |

## **Donation Chart**

1st = \$1/mo or \$12/yr 2nd = \$2/mo. or \$24/yr 3rd = \$3/mo. or \$36/yr 4th = \$4/mo. or \$48/yr 5th = \$5/mo. or \$60/yr 6th = \$6/mo. or \$72/yr 7th = \$7/mo. or \$84/yr 8th= \$8/mo. or \$96/yr 9th = \$9/mo. or \$108/yr 10th = \$10/mo. or \$120/yr 11th = \$11/mo. or \$132/yr 12th = \$12/mo. or \$144/yr 13th = 13/mo. or \$156/yr 14th = \$14/mo. or \$168/yr 15th = \$15/mo. or \$180/yr 16th = \$16/mo. or \$192/yr 17th = \$17/mo. or \$204/yr 18th = \$18/mo. or \$216/yr 19th = \$19/mo. or \$228/yr 20th = \$20/mo. or \$240/yr 21st = \$21/mo. or \$252/yr 22nd = \$22/mo. or \$264/yr 23rd = \$23/mo. or \$276/yr 24th = \$24/mo. or \$288/yr 25th = \$25/mo. or \$300/yr 26th = \$26/mo. or \$312/yr 27th = \$27/mo. or \$324/yr 28th = \$28/mo. or \$336/yr 29th = \$29/mo. or \$319/yr 30th = \$30/mo. or \$330/yr 31s t= \$31/mo. or \$271/yr